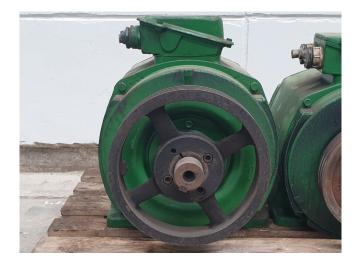

#### Used VEM Motors KEB 225 M4

Used VEM electro motor producing 55 KW with 1450 RPM at 50 Hz. \*Why choose for HOSBV? Were not only the largest used refrigeration specialist in Europe, but also, we deliver all equipment including an extensive test, warranty and industrial cleaning. \*Optional we can also perform a new paint job and arrange the logistics.